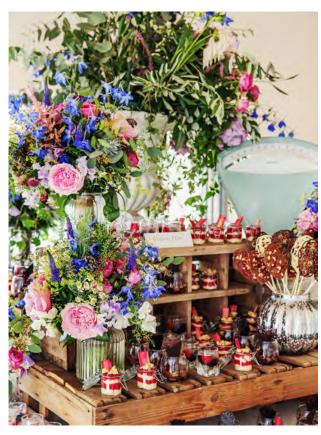

## **PATISSERIE** Boutique

Stunning display of three desserts with macaroons and chocolate pops.

Please select from:

- k. Chocolate mess
- k. Layered chocolate mousse with chocolate soil
- k. Eton mess
- k. Banoffee pot
- k. Salted caramel chocolate tart with sesame shard
- k. Passion fruit curd, yuzu mousse and hibiscus jelly, with green tea sponge
- k. Apple trifle
- k. Coffee and doughnuts
- k. Baked yoghurt with rhubarb and mint
- k. Passionfruit cheesecake
- ${f k}$ . Lemon posset with blueberry jelly and pistachio sponge
- k. Strawberry mousse with strawberry compote and white chocolate
- blackcurrant k. Blackcurrant mousse, meringue with sour apple jelly
- k. Sparkling elderflower jelly with basil and wild flowers
- Lemon trifle with lemon cake pop (S)

The patisserie bar includes a selection of three desserts, along with macaroons and chocolate lollipops

RUSTIC Partirerie

Rustic props to include vintage crates and scales, for an informal look.

The patisserie bar includes a selection of three desserts, along with macaroons and chocolate lollipops