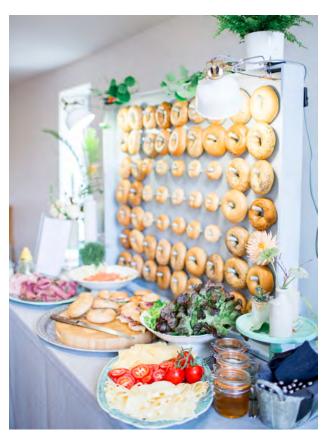

## DOUGHNUT Wall

A vibrant wall of flavoured doughnuts creating a stylish, eye catching and mouth-watering sweet treat for your guests.

£300 (based up to 100 guests)
(Additional guests will be charged at £2.60 per guest)

Floral displays are not included in our MillbridgeCourt prices but we are happy to quote for similar displays.