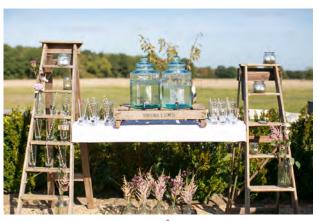

## fadder stall

A beautiful and interactive feature. The stall includes vintage ladders, linen, two glass drinks dispensers, shabby chic white crate, glassware, grey striped straws, summer berries, mint and sparkling elderflower.

Price from £160 (based on 80 guests) For numbers exceeding 80, we will charge £1.00 per guest k.