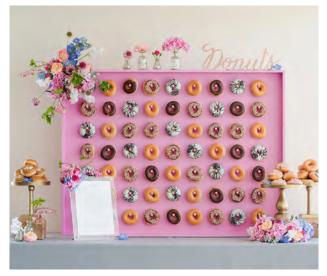

## DOUGHNUT Wall

A vibrant wall of flavoured doughnuts creating a stylish, eye catching and mouth-watering sweet treat for your guests.

£300 (based up to 100 guests)
(Additional guests will be charged at £2.60 per guest)

Floral displays are not included in our MillbridgeCourt prices but we are happy to quote for similar displays.