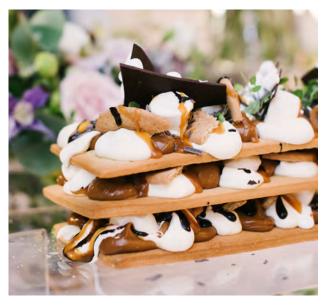

£5.50 per person

(minimum 60 guests)

**S'MORES** 

station

Our S'Mores station is the ultimate, gooey marshmallow heaven.

Includes digestives and rich tea biscuits, Nutella, marshmallows on skewers and fresh berries.

£8 per person

(minimum 60 guests)

Floral displays are not included in our MillbridgeCourt prices but we are happy to quote for similar displays.

All prices exclude VAT