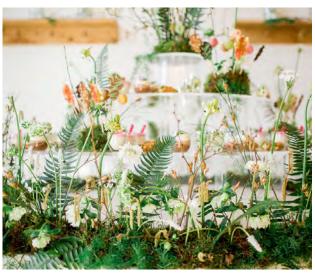

## **PATISSERIE** Boutique

Stunning display of three desserts with macaroons and chocolate pops.

Please select from:

- k. Chocolate mess
- k. Layered chocolate mousse with chocolate soil
- k. Eton mess
- k. Banoffee pot
- k. Salted caramel chocolate tart with sesame shard
- k. Passion fruit curd, yuzu mousse and hibiscus jelly, with green tea sponge
- k. Apple trifle
- k. Coffee and doughnuts
- k. Baked yoghurt with rhubarb and mint
- k. Passionfruit cheesecake
- ${f k}$ . Lemon posset with blueberry jelly and pistachio sponge
- k. Strawberry mousse with strawberry compote and white chocolate
- blackcurrant k. Blackcurrant mousse, meringue with sour apple jelly
- k. Sparkling elderflower jelly with basil and wild flowers
- Lemon trifle with lemon cake pop (S)

The patisserie bar includes a selection of three desserts, along with macaroons and chocolate lollipops

RUSTIC Partirerie

Rustic props to include vintage crates and scales, for an informal look.

The patisserie bar includes a selection of three desserts, along with macaroons and chocolate lollipops