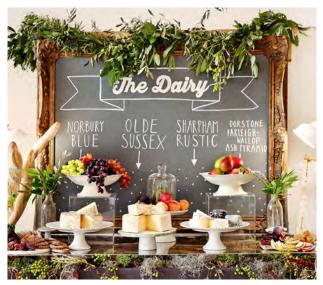

### CHEESE

Tower

Our chefs will design a stunning tower of five cheeses. This is then transformed into our gorgeous cheese table served with all the accompaniments

£9 per person

(minimum 80 guests)

## THE

A beautiful display of cheese, fresh honey, fruit, bread and wafers all set off with our stunning blackboard back drop.

#### £9 per guest

(based on a minimum of 60 guests)