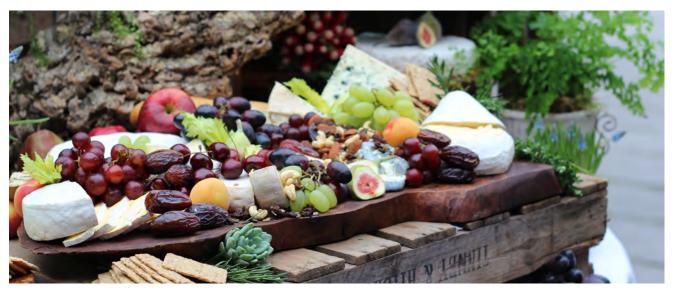

### CHEESE Table

Assorted English or continental cheeses with:

- k. Fresh baked rustic breads
- k. Wheat wafers
- k. Kalm Kitchen chutney
- k. Fresh figs, nuts, dried fruits, celery and grapes

#### £9 per person

(Based on a minimum of 40 guests)