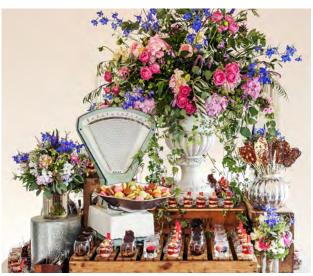

### CHEESE Table

Assorted English or continental cheeses with:

- k. Fresh baked rustic breads
- k. Wheat wafers
- k. Kalm Kitchen chutney
- k. Fresh figs, nuts, dried fruits, celery and grapes

#### £9 per person

(Based on a minimum of 40 guests)

### CHEESE

Tower

Our chefs will design a stunning tower of five cheeses. This is then transformed into our gorgeous cheese table served with all the accompaniments

£9 per person

(minimum 80 guests)

## THE

A beautiful display of cheese, fresh honey, fruit, bread and wafers all set off with our stunning blackboard back drop.

## Cheese Board

A luxurious display of cheese, runny honey, fresh breads, dried apricots and salted almonds.

#### £9 per guest

(based on a minimum of 60 guests)

Floral displays are not included in our prices but we are happy to quote for similar displays.

All prices exclude VAT