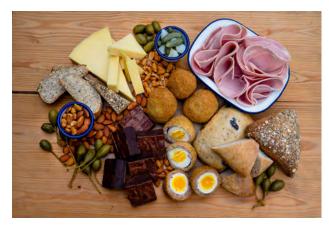

#### The Groom's Board

A selection of scotch eggs, vintage cheddar, honey roasted ham, crusty bread, salted and honey roasted nuts and chocolate brownie bites

£21 per guest (min. 5 guests)

### CHEESE Table

Assorted English or continental cheeses with:

- k. Fresh baked rustic breads
- k. Wheat wafers
- k. Kalm Kitchen chutney
- k. Fresh figs, nuts, dried fruits, celery and grapes

#### £9 per person

(Based on a minimum of 40 guests)