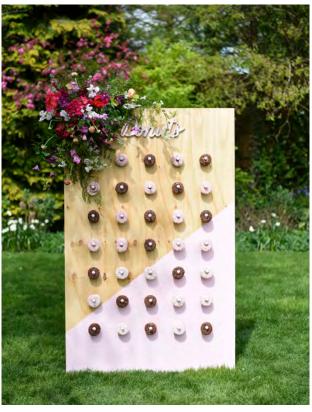

## DOUGHNUT

A freestanding, delicious wall of ring doughnuts. A perfect sweet treat set up for you and your guests.

£300 (based up to 100 guests)
(Additional guests will be charged at £3 per guest)

All prices exclude VAT