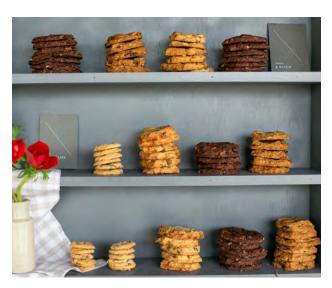

### COOKIE

A delicious display of 3 cookies, cookie bites and ice cold milk served in milk bottles with stripey straws

£3.50 per guest (based up to 60 guests)

Floral displays are not included in our prices but we are happy to quote for similar displays.