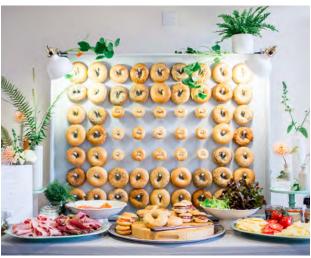

## DOUGHNUT Wall

A vibrant wall of flavoured doughnuts creating a stylish, eye catching and mouth-watering sweet treat for your guests.

£300 (based up to 100 guests)
(Additional guests will be charged at £2.60 per guest)

A tasty display of bagels, sweet and savoury with a selection of the following accompaniments: smoked salmon, cream cheese, dill, mustard, emmental, gherkins, Winchester cheddar, honey roasted ham, mascarpone, fruit and honey.