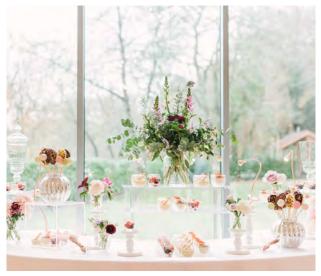

## **PATISSERIE** Boutique

Stunning display of three desserts with macaroons and chocolate pops.

Please select from:

- k. Chocolate mess
- k. Layered chocolate mousse with chocolate soil
- k. Eton mess
- k. Banoffee pot
- k. Salted caramel chocolate tart with sesame shard
- k. Passion fruit curd, yuzu mousse and hibiscus jelly, with green tea sponge
- k. Apple trifle
- k. Coffee and doughnuts
- k. Baked yoghurt with rhubarb and mint
- k. Passionfruit cheesecake
- ${f k}$ . Lemon posset with blueberry jelly and pistachio sponge
- k. Strawberry mousse with strawberry compote and white chocolate
- blackcurrant k. Blackcurrant mousse, meringue with sour apple jelly
- k. Sparkling elderflower jelly with basil and wild flowers
- Lemon trifle with lemon cake pop (S)

The patisserie bar includes a selection of three desserts, along with macaroons and chocolate lollipops

RUSTIC Partirerie

Rustic props to include vintage crates and scales, for an informal look.

The patisserie bar includes a selection of three desserts, along with macaroons and chocolate lollipops