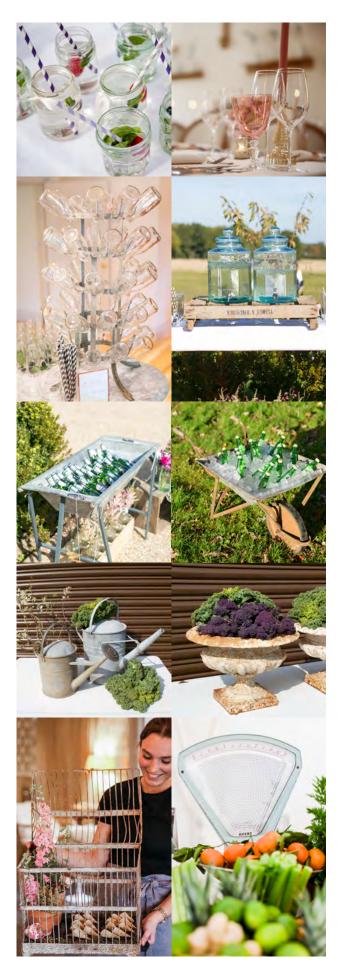

Glass Drink Dispensers

£30 each

Assorted Sweet Jars

£5 each

Assorted Jam Jars

free

French Vintage Milk Bottle Rack

Large £35 (incl. 100 bottles)

Small £30 (incl. 60 bottles)

Coloured Water Glasses

From 60p + delivery charges

Shabby Chic Bird Cages

£5 each

Rustic Wheelbarrow

£25

Beer Trough

£30

Zinc Baths

£15

Watering Cans

£5 each

"A" Frame Ladder stands

£57.80

Large "A" Ladder Stands

£60

Rustic Brown or White Wooden Crates

£6each

Vintage Soda Crate and Bottles

£25

Vintage Wooden Stools

£5