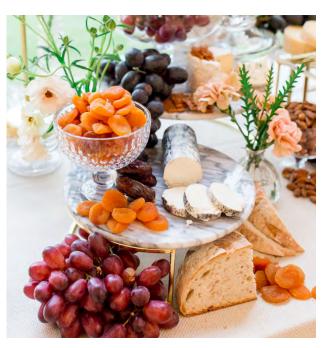

## Cheese Board

A luxurious display of cheese, runny honey, fresh breads, dried apricots and salted almonds.

#### £9 per guest

(based on a minimum of 60 guests)

Floral displays are not included in our prices but we are happy to quote for similar displays.

All prices exclude VAT