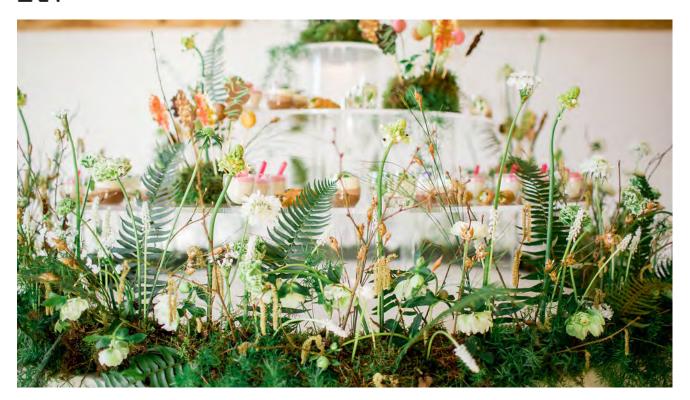

## fadder stall

A beautiful and interactive feature. The stall includes vintage ladders, linen, two glass drinks dispensers, shabby chic white crate, glassware, grey striped straws, summer berries, mint and sparkling elderflower.

Price from £160 (based on 80 guests) For numbers exceeding 80, we will charge £1.00 per guest k.