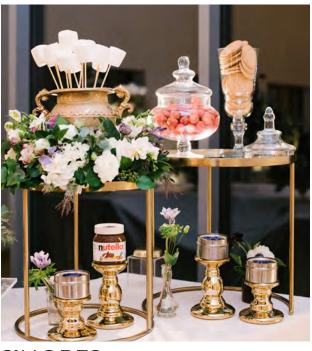

£5.50 per person

(minimum 60 guests)

**S'MORES** 

station

Our S'Mores station is the ultimate, gooey marshmallow heaven.

Includes digestives and rich tea biscuits, Nutella, marshmallows on skewers and fresh berries.

£8 per person

(minimum 60 guests)

Floral displays are not included in our MillbridgeCourt prices but we are happy to quote for similar displays.

All prices exclude VAT