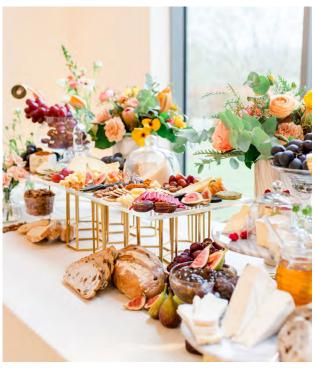

### CHEESE Table

Assorted English or continental cheeses with:

- k. Fresh baked rustic breads
- k. Wheat wafers
- k. Kalm Kitchen chutney
- k. Fresh figs, nuts, dried fruits, celery and grapes

#### £9 per person

(Based on a minimum of 40 guests)