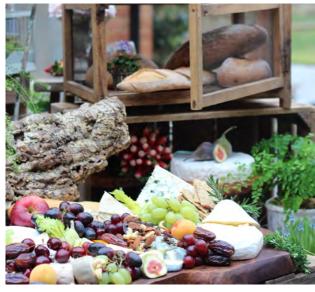

### CHEESE Table

Assorted English or continental cheeses with:

- k. Fresh baked rustic breads
- k. Wheat wafers
- k. Kalm Kitchen chutney
- k. Fresh figs, nuts, dried fruits, celery and grapes

#### £9 per person

(Based on a minimum of 40 guests)

## Cheese Board

A luxurious display of cheese, runny honey, fresh breads, dried apricots and salted almonds.

#### £9 per guest

(based on a minimum of 60 guests)

Floral displays are not included in our prices but we are happy to quote for similar displays.

All prices exclude VAT