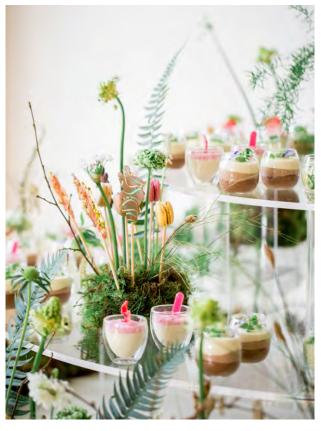

### **COPPER DOME**

Pativerie

A dramatic, industrial, lux display with a copper dome structure and Edison lightbulbs.

The patisserie bar includes a selection of three desserts, along with macaroons and chocolate lollipops