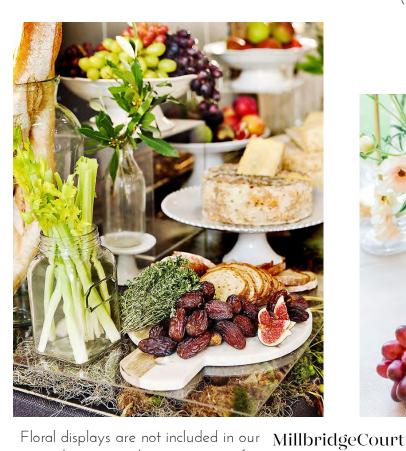

### CHEESE Table

Assorted English or continental cheeses with:

- k. Fresh baked rustic breads
- k. Wheat wafers
- k. Kalm Kitchen chutney
- k. Fresh figs, nuts, dried fruits, celery and grapes

#### £9 per person

(Based on a minimum of 40 guests)

£6.

Bride's knife and serving slice

£10.50 each

Floral displays are not included in our prices but we are happy to quote for similar displays.