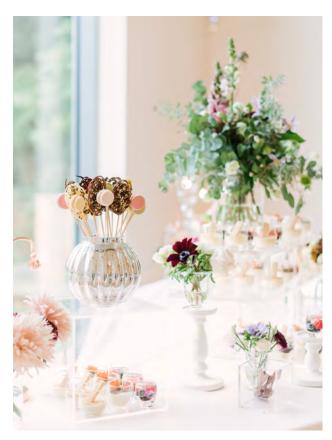

## **PATISSERIE** Boutique

Stunning display of three desserts with macaroons and chocolate pops.

Please select from:

- k. Chocolate mess
- k. Layered chocolate mousse with chocolate soil
- k. Eton mess
- k. Banoffee pot
- k. Salted caramel chocolate tart with sesame shard
- k. Passion fruit curd, yuzu mousse and hibiscus jelly, with green tea sponge
- k. Apple trifle
- k. Coffee and doughnuts
- k. Baked yoghurt with rhubarb and mint
- k. Passionfruit cheesecake
- ${f k}$ . Lemon posset with blueberry jelly and pistachio sponge
- k. Strawberry mousse with strawberry compote and white chocolate
- blackcurrant k. Blackcurrant mousse, meringue with sour apple jelly
- k. Sparkling elderflower jelly with basil and wild flowers
- Lemon trifle with lemon cake pop (S)

The patisserie bar includes a selection of three desserts, along with macaroons and chocolate lollipops

RUSTIC Partirerie

Rustic props to include vintage crates and scales, for an informal look.

The patisserie bar includes a selection of three desserts, along with macaroons and chocolate lollipops