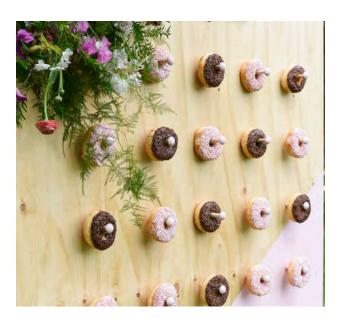

## DOUGHNUT

A freestanding, delicious wall of ring doughnuts. A perfect sweet treat set up for you and your guests.

£300 (based up to 100 guests)
(Additional guests will be charged at £3 per guest)

All prices exclude VAT