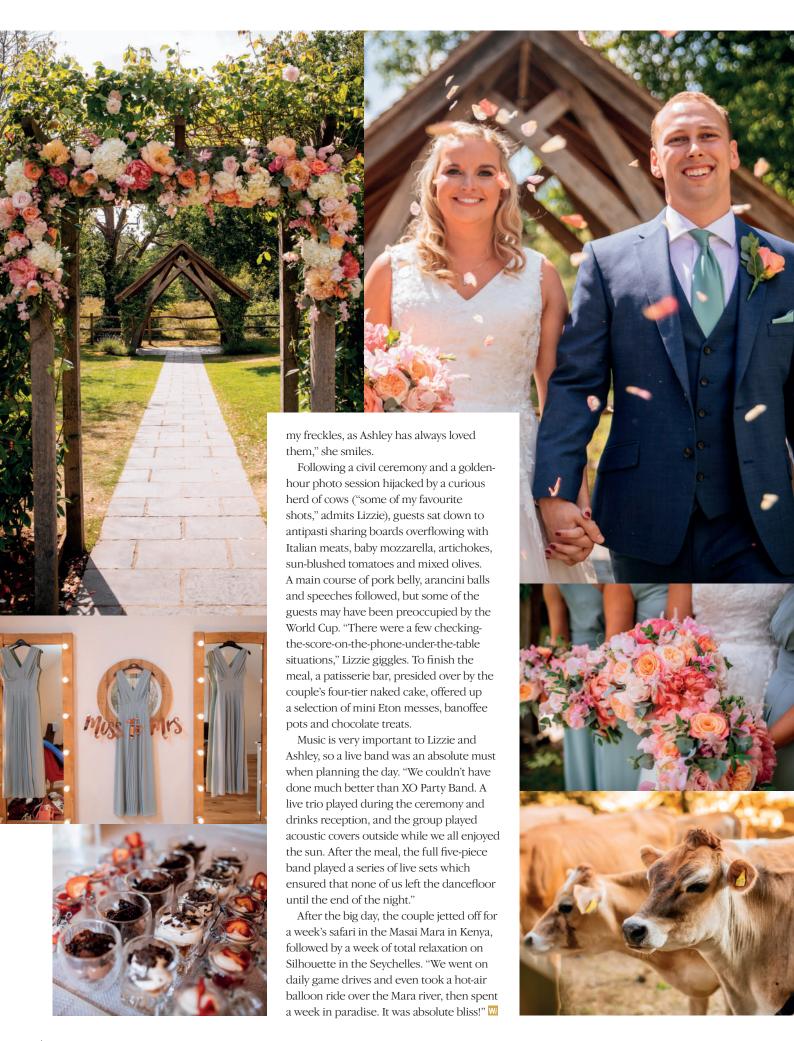

odern and full of natural light, Millbridge Court offered long-term loves Lizzie and Ashley the perfect canvas for creating their relaxed wedding day. "We didn't have a strong theme, as such. From the very outset, all we wanted was to create a fun, laidback atmosphere in which to celebrate with our friends and family, rather than a formal occasion that's not really us," Lizzie explains, "so to go with the sense of fun, we opted for a bright colour scheme." Loosely-tied flower arrangements added

to the day's vibrant feel, with plinths, large centrepieces, floral arches and bouquets bursting with bright coral peonies, peach blooms and mint-green foliage.

Despite the easy feel of the day, the task of finding a dress had given Lizzie prewedding anxiety. "It was a struggle to find one I felt comfortable in, and this proved

Lizzie got ready with her maid of honour and two bridesmaids, who all looked the part in floor-length mintgreen chiffon ASOS dresses and professionally-done hair and make-up. "I really wanted a natural look that enhanced