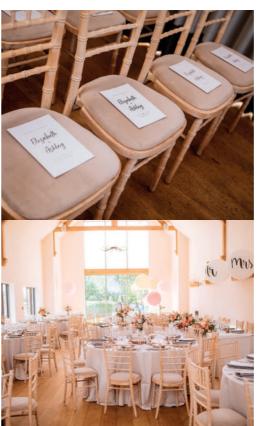

odern and full of natural light, Millbridge Court offered long-term loves Lizzie and Ashley the perfect canvas for creating their relaxed wedding day. "We didn't have a strong theme, as such. From the very outset, all we wanted was to create a fun, laidback atmosphere in which to celebrate with our friends and family, rather than a formal occasion that's not really us," Lizzie explains, "so to go with the sense of fun, we opted for a bright colour scheme." Loosely-tied flower arrangements added

to the day's vibrant feel, with plinths, large centrepieces, floral arches and bouquets bursting with bright coral peonies, peach blooms and mint-green foliage.

Despite the easy feel of the day, the task of finding a dress had given Lizzie prewedding anxiety. "It was a struggle to find one I felt comfortable in, and this proved